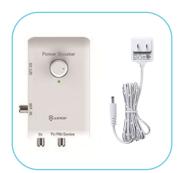

## What's in the Box:

- SBS-802 HDTV&FM Amplified Antenna
- Power Booster
- VHF Signal Enhancer Rods
- AC/DC Power Adapter
- Coaxial Cables: one 40', plus two 5'
- FM Antenna Adapters
- Indoor Stand
- Pole Mounting Kit
- Instruction/User Manual