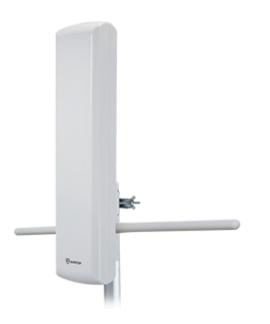

## HD Smart Panel Antenna Indoor/Outdoor HDTV & FM Amplified Antenna

- Smart Boost System
- 85 -miles signal range
- Connects TWO devices simultaneously
- Multi-directional reception pattern
- Enhancer Rods to strengthen VHF reception
- Built-in 4G/LTE Filter for interference free
- UV coating, weather resistant finish
- Whole house solution: Can feed multiple TVs
- HDTV, 1080P TV and 4K ULTRA HD compatible
- Easy home exterior installation: tabletop, wall, roof or balcony

## What's in the Box:

- SBS-802 HDTV&FM Amplified Antenna
- Power Booster
- VHF Signal Enhancer Rods
- AC/DC Power Adapter
- Coaxial Cables: one 40', plus two 5'
- FM Antenna Adapters
- Indoor Stand
- Pole Mounting Kit
- Instruction/User Manual