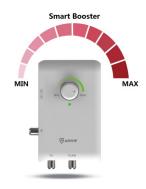

## **Smart Boost Amplified System**

Antop's smart power booster is the perfect combination of splitter and amplifier. Enabling you to connect a secondary device simultaneously and easily adjust the antenna's power with a turn of the dial! Mix and match your devices and optimize antenna strength to receive the best broadcast signals.