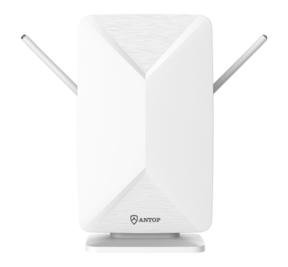

#### AT-406BV White

# Mini "Big Boy" Smartpass Amplified Indoor/Outdoor HDTV Antenna

- Smartpass Amplified System
- 70 to 80 miles signal range
- Multi-directional reception pattern
- Extendable VHF Enhancer Rods to strengthen VHF reception
- Built-in 4G/LTE Filter for interference free
- UV coating, weather resistant finish
- Powerful enough to feed multiple televisions
- HDTV, 1080P TV and 4K ULTRA HD compatible

#### **Smartpass Amplified System**

Exclusive ANTOP technology, uses an all-in-one design allowing easier connection while delivering the correct balance between short and long range reception.