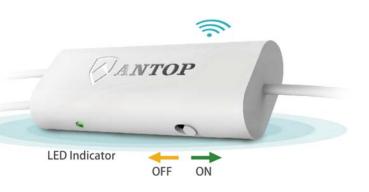

## What's in the Box:

- AT-406BV Smartpass Amplified Antenna
- · Power Inserter with Smart Switch
- AC/DC Power Adapter
- Indoor Stand
- 33ft Coaxial Cable
- · Pole Mounting Kit
- Instruction/User Manual
- Instrucciones de Instalación en Español