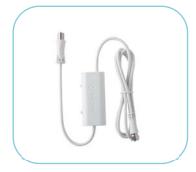

## What's in the Box:

- AT-406BV Smartpass Amplified Antenna
- · Power Inserter with Smart Switch
- AC/DC Power Adapter
- Indoor Stand
- 33ft Coaxial Cable
- · Pole Mounting Kit
- Instruction/User Manual
- Instrucciones de Instalación en Español