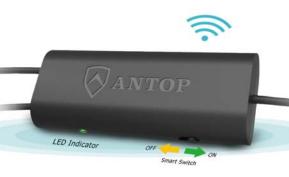

### What's in the Box:

- AT-406BV Smartpass Amplified Antenna
- · Power Inserter with Smart Switch
- AC/DC Power Adapter
- Indoor Stand
- 33ft Coaxial Cable
- Pole Mounting Kit
- Instruction/User Manual
- Instrucciones de Instalación en Español