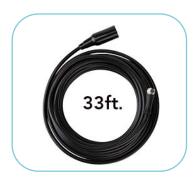

### What's in the Box:

- AT-406BV Smartpass Amplified Antenna
- · Power Inserter with Smart Switch
- AC/DC Power Adapter
- Indoor Stand
- 33ft Coaxial Cable
- Pole Mounting Kit
- Instruction/User Manual
- Instrucciones de Instalación en Español