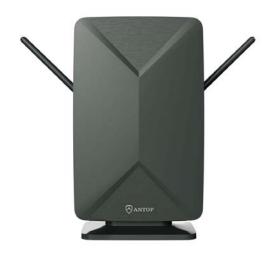

AT-406BV Dark Gray

# Mini "Big Boy" Smartpass Amplified Indoor/Outdoor HDTV Antenna

- Smartpass Amplified System
- 70 to 80 miles signal range
- Multi-directional reception pattern
- Extendable VHF Enhancer Rods to strengthen VHF reception
- Built-in 4G/LTE Filter for interference free
- UV coating, weather resistant finish
- Powerful enough to feed multiple televisions
- HDTV, 1080P TV and 4K ULTRA HD compatible

#### **Smartpass Amplified System**

Exclusive ANTOP technology, uses an all-in-one design allowing easier connection while delivering the correct balance between short and long range reception.