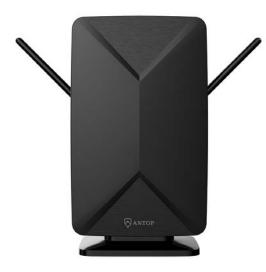

## Mini "Big Boy" Smartpass Amplified Indoor/Outdoor HDTV Antenna

- Smartpass Amplified System
- 70 to 80 miles signal range
- Multi-directional reception pattern
- Extendable VHF Enhancer Rods to strengthen VHF reception
- Built-in 4G/LTE Filter for interference free
- UV coating, weather resistant finish
- Powerful enough to feed multiple televisions
- HDTV, 1080P TV and 4K ULTRA HD compatible

AT-406BV Black

#### **Smartpass Amplified System**

Exclusive ANTOP technology, uses an all-in-one design allowing easier connection while delivering the correct balance between short and long range reception.