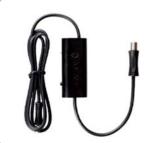

### What's in the Box:

- AT-406BV Smartpass Amplified Antenna
- Power Inserter with Smart Switch
- AC/DC Power Adapter
- Indoor Stand
- 33ft Coaxial Cable
- Pole Mounting Kit
- Instruction/User Manual
- Instrucciones de Instalación en Español