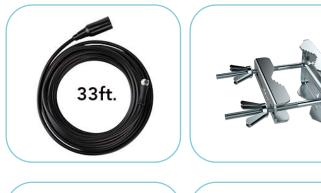

### What's in the Box:

- AT-406BV Smartpass Amplified Antenna
- Power Inserter with Smart Switch
- AC/DC Power Adapter
- Indoor Stand
- 33ft Coaxial Cable
- Pole Mounting Kit
- Instruction/User Manual
- Instrucciones de Instalación en Español