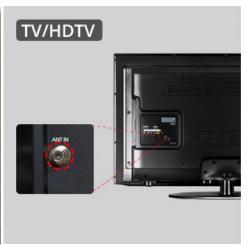

## **Installation:**

- Connect one end of the cable to any "F" type jack of audio/video source.
- Connect the other end of cable to TV, HDTV, or A/V receiver