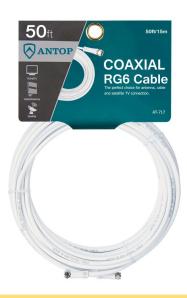

## **Installation:**

- Connect one end of the cable to any "F" type jack of audio/video source.
- Connect the other end of cable to TV, HDTV, or A/V receiver