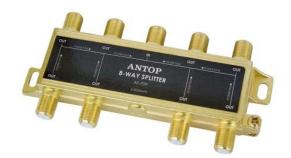

### **ANTOP 8-way 2GHz RF Coaxial Splitter**

- Splits signal to up to 8TVs
- 18K Gold-Plated Chassis
- Low Insertion Loss
- High Return Loss
- Higher Signal Quality
- Lower Noise
- Compatible with Satellite / TV RF Signals

#### **Product Features:**

The ANTOP 8-ways Splitter AT-709 splits a single incoming coaxial signal, such as satellite signal, over-the-air HD (digital TV) antenna signal, into eight outgoing signals. Precision zinc die-cast with 18K gold-plated chassis for maximum signal transfer, corrosion resistance, and reliable connectivity.