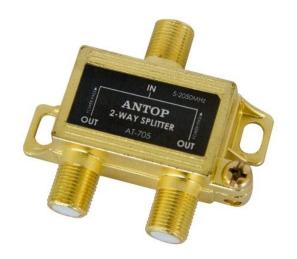

AT-705

### **Product Features:**

The ANTOP 2-way splitter AT-705 splits a single incoming coaxial signal, such as satellite signal, over-the-air HD (digital TV) antenna signal, into two outgoing signals. precision zinc die-cast with 18K gold-plated chassis for maximum signal transfer, corrosion resistance, and reliable connectivity.

## **Product Information:**

- All ports female F connector 75 Ohm
- All ports DC power pass