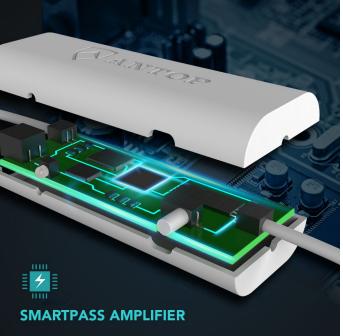

### **Product Features:**

Exclusive ANTOP technology, uses an all-in-one design allowing easier connection while delivering the correct balance between short and long range reception.