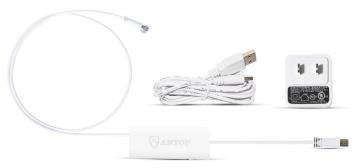

# What's in the Box:

- Smartpass Amplifier and Power Supply Kit
- USB AC/DC Power Adapter
- USB Cable
- Instruction/User Manual