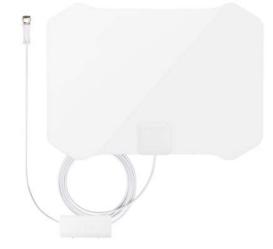

## AT-133B Indoor Paper Thin HDTV Antenna

ANTOP Indoor Paper Thin HDTV Antenna with Smartpass Amplifier and Built in 4G LTE Filter – 35 to 50 Mile Range – Omni-Directional Reception Pattern – 4K Ultra Hi-Def ready – Piano White.

## **Product Features/Benefits:**

- Compact size allows you to position the antenna anywhere in your home, multiple set-up options allow you to place on a wall, a window or on a table -- Super slim, less than an inch thick. Non-metallic surface is paintable allowing you to further match color patterns
- Unit Size: 12.6 x 9.25 x 0.02 in
- 35 to 50-mile **reception range** from signal origination point, Omni-directional reception pattern.
- 4G LTE Filter: ANTOP was the first antenna manufacturer to include a built-in filter to block unwanted 3G and 4G signals from mobile devices and wireless networks to ensure a noise-free digital TV reception.
- ANTOP exclusive Smartpass Amplifier Technology, an all-in-one design that allows for an easier connection and more possibilities in receiving short and long range signals.
- Multiple set-up options, for walls or windows.
- HDTV, 1080P TV and 4K ULTRA HD compatible.
- Coaxial cable included.