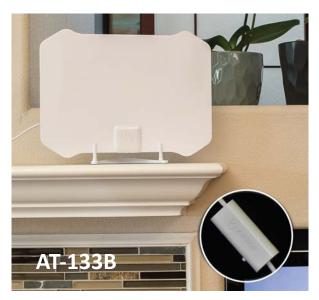

## AT-133B Indoor Paper Thin HDTV Antenna

ANTOP Indoor Paper Thin HDTV Antenna with Smartpass Amplifier and Built in 4G LTE Filter – 35 to 50 Mile Range – Omni-Directional Reception Pattern – 4K Ultra Hi-Def ready – Piano White.

## **Product Features/Benefits:**

- Compact size allows you to position the antenna anywhere in your home, multiple set-up options allow you to place on a wall, a window or on a table -- Super slim, less than an inch thick. Non-metallic surface is paintable allowing you to further match color patterns
- Unit Size: 12.6 x 9.25 x 0.02 in
- 35 to 50-mile **reception range** from signal origination point, Omni-directional reception pattern.
- 4G LTE Filter: ANTOP was the first antenna manufacturer to include a built-in filter to block unwanted 3G and 4G signals from mobile devices and wireless networks to ensure a noise-free digital TV reception.
- ANTOP exclusive Smartpass Amplifier Technology, an all-in-one design that allows for an easier connection and more possibilities in receiving short and long range signals.
- Multiple set-up options, for walls or windows.
- HDTV, 1080P TV and 4K ULTRA HD compatible.
- Coaxial cable included.