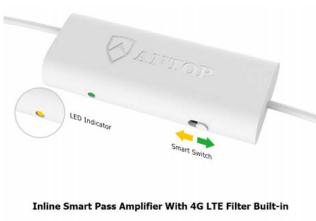

## **Product Features/Benefits:**

- Compact size allows you to position the antenna anywhere in your home, multiple set-up options allow you to place on a wall, a window or on a table -- Super slim, less than an inch thick. Non-metallic surface is paintable allowing you to further match color patterns
- Unit Size: 12.6 x 9.25 x 0.02 in
- 35 to 50-mile **reception range** from signal origination point, Omni-directional reception pattern.
- 4G LTE Filter: ANTOP was the first antenna manufacturer to include a built-in filter to block unwanted 3G and 4G signals from mobile devices and wireless networks to ensure a noise-free digital TV reception.
- ANTOP exclusive Smartpass Amplifier Technology, an all-in-one design that allows for an easier connection and more possibilities in receiving short and long range signals.
- Multiple set-up options, for walls or windows.
- HDTV, 1080P TV and 4K ULTRA HD compatible.
- Coaxial cable included.

## **Packaging Dimensions and Weight:**

Consumer Packaging: 13.8 x 2.0 x 10.4 in
Shipping Carton Size: 20.9 x 21.5 x 14.6 in

• Quantity in Carton: 20 PCS

• Carton Weight: 29.76 lbs (476.2 Oz)

· Switch-off: Yellow light indicates short range reception

· Switch-on: Green light indicates long range reception