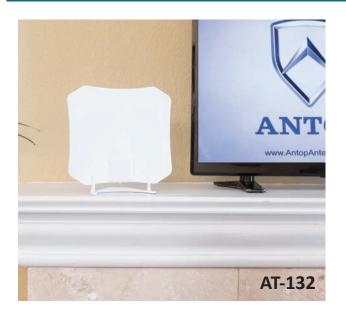

## AT-132 Indoor Paper Thin HDTV Antenna

ANTOP Indoor Paper Thin HDTV Antenna – 30 Mile Range – Omni-Directional Reception Pattern – 4K Ultra Hi-Def ready – Piano White.

## **Product Features/Benefits:**

- The ANTOP Paper Thin Indoor HDTV Antenna, AT-132 super slim design (less than an inch thick, 0.02') is aesthetically pleasing and suitable to match a wide range of home décor styles. Its compact size allows you to position the antenna anywhere in your home.
- Unit Size: 8.27 x 9.06 x 0.02 in
- 30-mile **reception range** from signal origination point, Omni-directional reception pattern.
- Multiple set-up options, for walls or windows.
- HDTV, 1080P TV and 4K ULTRA HD compatible.
- Coaxial cable included.