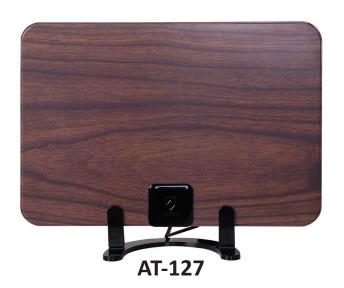

## **AT-127**

## **Product Features/Benefits:**

- The AT-127 HDTV Antenna features a patented design that is super slim at 0.02 of an inch, but still delivers on the ANTOP promise of a quality HDTV viewing experience.
- The surface is reversible, dark walnut and light oak, and suitable to match a wide range of interior décor styles.
- The included table-stand and double-sided application stickers allow for multiple set-up options.
- The Quick Push "E-Z Connect" F-type Connector provides easy connection.
- **Unit Size:** 13 x 9 x 0.02 in
- 40-mile reception range from signal origination point, Omni-directional reception pattern.
- HDTV, 1080P TV, and 4K ULTRA HD compatible.
- Coaxial cable included.