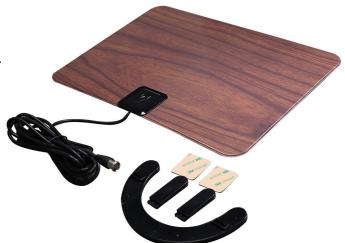

## **Product Features/Benefits:**

- The AT-127 HDTV Antenna features a patented design that is super slim at 0.02 of an inch, but still delivers on the ANTOP promise of a quality HDTV viewing experience.
- The surface is reversible, dark walnut and light oak, and suitable to match a wide range of interior décor styles.
- The included table-stand and double-sided application stickers allow for multiple set-up options.
- The Quick Push "E-Z Connect" F-type Connector provides easy connection.
- **Unit Size:** 13 x 9 x 0.02 in
- 40-mile reception range from signal origination point, Omni-directional reception pattern.
- HDTV, 1080P TV, and 4K ULTRA HD compatible.
- Coaxial cable included.