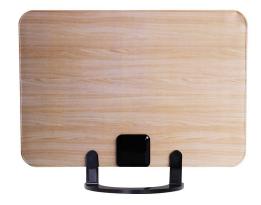

## **Product Features/Benefits:**

- The AT-127 HDTV Antenna features a patented design that is super slim at 0.02 of an inch, but still delivers on the ANTOP promise of a quality HDTV viewing experience.
- The surface is reversible, dark walnut and light oak, and suitable to match a wide range of interior décor styles.
- The included table-stand and double-sided application stickers allow for multiple set-up options.
- The Quick Push "E-Z Connect" F-type Connector provides easy connection.
- **Unit Size:** 13 x 9 x 0.02 in
- 40-mile reception range from signal origination point, Omni-directional reception pattern.
- HDTV, 1080P TV, and 4K ULTRA HD compatible.
- Coaxial cable included.