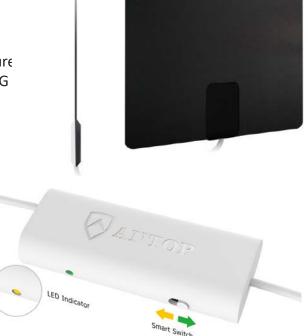

#### Inline Smart Pass Amplifier With 4G LTE Filter Built-in

- Switch-off: Yellow light indicates short range reception
- Switch-on: Green light indicates long range reception