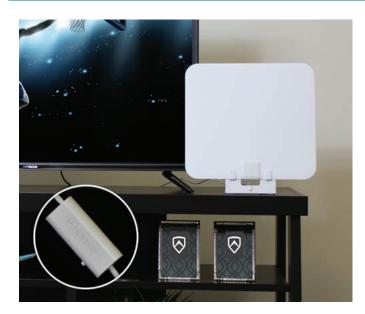

# AT-125B Indoor Paper Thin HDTV Antenna

ANTOP Indoor Paper Thin HDTV Antenna with Smartpass Amplifier and Built in 4G LTE Filter – 40 to 55-Mile Range – Omni-Directional Reception Pattern – 4K Ultra Hi-Def ready –Reversible White and Black.

## **Product Features/Benefits:**

- Super slim, less than an inch thick but still delivers on the ANTOP promise of a quality HDTV viewing experience.
- Unit Size: 14.0 x 12.0 x 0.02 in
- 40 to 55-mile **reception range** from signal origination point, Omni-directional reception pattern.
- 4G LTE Filter: ANTOP was the first antenna manufacture
  to include a built-in filter to block unwanted 3G and 4G
  signals from mobile devices and wireless networks to
  ensure a noise-free digital TV reception.
- ANTOP exclusive Smartpass Amplifier Technology, an all-in-one design that allows for an easier connection and more possibilities in receiving short and long range signals.
- **Reversible** White and Black with paintable surface.
- Multiple set-up options, for walls or windows.
- HDTV, 1080P TV and 4K ULTRA HD compatible.
- Coaxial cable included

### **Packaging Dimensions and Weight:**

Consumer Packaging: 13.18 x 17.71 x 14.37 in
 Shipping Carton Size: 18.90 x 13.98 x 15.16 in

• Quantity in Carton: 10 PCS

• Carton Weight: 19.51 lbs (312.41 Oz)